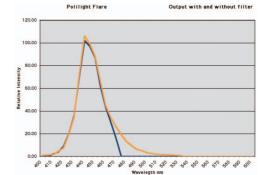

#### **FLARE MODELS**

Deep Blue Flare:

Centre wavelength 440nm

Blue Flare:

Centre wavelength 470nm

Cyan Flare:

Centre wavelength 505nm

Green Flare:

Centre wavelength 530nm

Light intensity:

1200mW/cm² (Peak)

Run time: 2 – 4 hours
Diameter: 25mm

Length: 262mm

Weight: 160gm