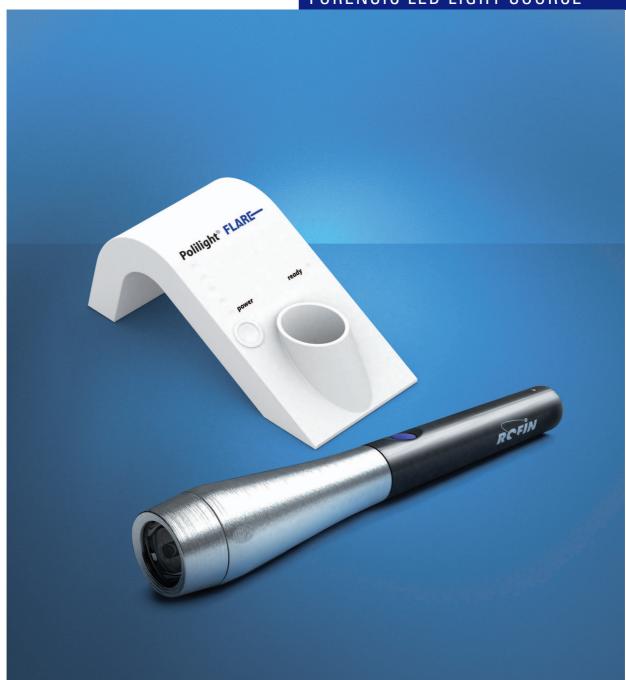

# POLI*LIGHT*<sup>®</sup> FLARE

FORENSIC LED LIGHT SOURCE

HIGHLY PORTABLE FORENSIC LIGHT SOURCE Small and sleek design with high power output

**SMART BENCH-TOP CHARGING CRADLE**Microprocessor controlled to prevent battery overcharge

**HIGH QUALITY OPTICAL FILTERING** Interference filter increases image contrast

**BUILT IN LITHIUM ION BATTERY** Extra long life with no memory effects

HIGH INTENSITY SEMI-CONDUCTOR LIGHT EMITTER

Most powerful single LED on the market today

NARROW BEAM OUTPUT

Produces small and intense spot from a distance.

PROTECTION AND CARRY POUCH

Provides maximum protection and belt mounting

**BUILT IN POWER METER** 

Unique power meter with 5 level output display

# POLILIGHT® FLARE™

New Polilight® FLARE series of High Intensity semi-conductor light emitters (LED's) continues the 16 year tradition of Rofin Forensic Light Sources (ALS).